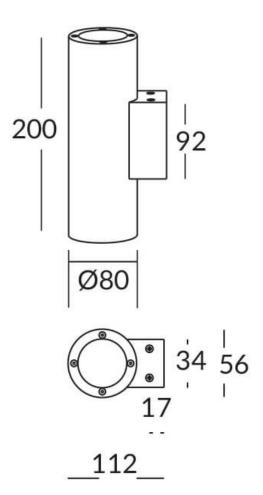

## **UP&DOWNT**

UP&DOWNT is a wall light with round design emitting light up and down. With a size of Ø80mmx200mm has a power of 2x8W and two reflectors up&down of 15 degrees beam angle. With a real lumen output of 1972lm, and an efficiency of 123.25lm/W. Is made in Die Cast Aluminium Body, Tempered Glass Cover and has an IP65 and an IK10 degree of protection. ON-OFF driver. Finished in Black color.

| Product                     |               |
|-----------------------------|---------------|
| Real power (W)              | 8             |
| Real luminous flux (Lm)     | 1972          |
| Luminous efficiency (Lm/W)  | 123.25        |
| Beam angle (º)              | 15            |
| Life time (h)               | 50000h L70B10 |
| IP                          | 65            |
| Electrical class insulation | Class I       |
| Colour                      | Black         |
| Chip Brand                  | NICHIA        |
| Control gear included       | Yes           |
| Control gear                | ON-OFF        |
| Colour temperature (K)      | 3000          |
| Colour consistency (SDCM)   | SDCM<3        |
| CRI                         | 80            |
| IK                          | IK10          |