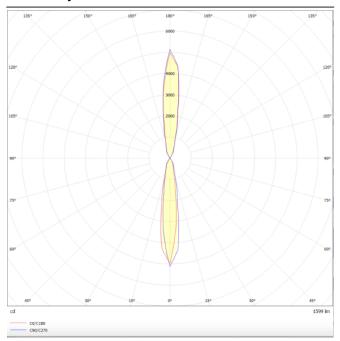

## **UP&DOWNT**

UP&DOWNT is a wall light with round design emitting light up and down. With a size of Ø80mmx200mm has a power of 2x8W and two reflectors up&down of 15 degrees beam angle. With a real lumen output of 1972lm, and an efficiency of 123.25lm/W. Is made in Die Cast Aluminium Body, Tempered Glass Cover and has an IP65 and an IK10 degree of protection. ON-OFF driver. Finished in Black color.

| Product                     |               |
|-----------------------------|---------------|
| Real power (W)              | 8             |
| Real luminous flux (Lm)     | 1972          |
| Luminous efficiency (Lm/W)  | 123.25        |
| Beam angle (º)              | 15            |
| Life time (h)               | 50000h L70B10 |
| IP                          | 65            |
| Electrical class insulation | Class I       |
| Colour                      | Black         |
| Chip Brand                  | NICHIA        |
| Control gear included       | Yes           |
| Control gear                | ON-OFF        |
| Colour temperature (K)      | 3000          |
| Colour consistency (SDCM)   | SDCM<3        |
| CRI                         | 80            |
| IK                          | IK10          |