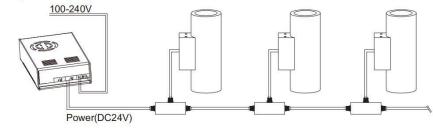

### Example of wiring:

# 24VDC:circuit of product

Explanations: the transmiss circuit of the whole group depends on the circuit of junction boxes. the max. current depends on the max. load of power cable between the j unction boxer,but it is not related to the max. load current of power cable of the fitting. The outer dia meter of cable between the junction bo xes is limited by the max. outer diameter of speedy plug, the max. allowed outer diameter is 10 m m.