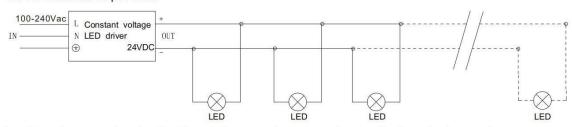

### Example of wiring:

# 24VDC:circuit of product

Explanations: the transmiss circuit of the whole group depends on the circuit of junction boxes. the max. current depends on the max. load of power cable between the j unction boxer,but it is not related to the max. load current of power cable of the fitting. The outer dia meter of cable between the junction bo xes is limited by the max. outer diameter of speedy plug, the max. allowed outer diameter is 10 m m.