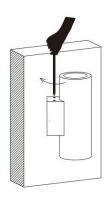

#### Item code 86.0W09.2311.02

Drill two holes on the wall where you are about to install the lighting fixture. Then put two rubber plug into the holes respectively by using a hammer.

Fix the back cover of the bracket on the wall with two steel screw. Make sure the cable get through the hole in the middle of it.

Connect the lighting fixture with the cable which is been prepared for the installation previously.

Fix the fixture on the back cover of the bracket with four screw

Low voltage single color fitting:use external power supply, the input voltage of power supply must be consistent with the requested input voltage of the fitting, as the fitting is constant voltage input type. The power consumption of power supply must be decided by installer according to the requirements from the site.