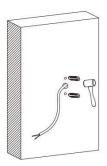

#### Item code 86.0W09.2311.02

Drill two holes on the wall where you are about to install the lighting fixture. Then put two rubber plug into the holes respectively by using a hammer.

Fix the back cover of the bracket on the wall with two steel screw. Make sure the cable get through the hole in the middle of it.