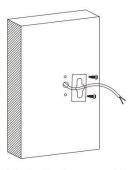

#### Item code 86.0W09.2311.02

Drill two holes on the wall where you are about to install the lighting fixture. Then put two rubber plug into the holes respectively by using a hammer.

Fix the back cover of the bracket on the wall with two steel screw. Make sure the cable get through the hole in the middle of it.