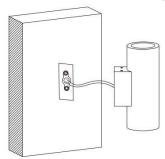

Connect the lighting fixture with the cable which is been prepared for the installation previously.

Fix the fixture on the back cover of the bracket with four screw

Low voltage single color fitting:use external power supply, the input voltage of power supply must be consistent with the requested input voltage of the fitting, as the fitting is constant voltage input type. The power consumption of power supply must be decided by installer according to the requirements from the site.

### Example of wiring: