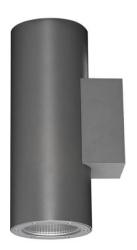

## **UP&DOWNT**

UP&DOWNT is a wall light with round design emitting light up and down. With a size of Ø80mmx200mm has a power of 2x8W and two reflectors up&down of 15 degrees beam angle.With a real lumen output of 1972lm, and an efficiency of 123.25lm/W. Is made in Die Cast Aluminium Body, Tempered Glass Cover and has an IP65 and an IK10 degree of protection. ON-OFF driver. Finished in Grey color.