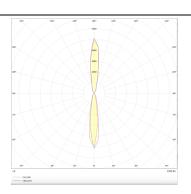

## **UP&DOWNT**

UP&DOWNT is a wall light with round design emitting light up and down. With a size of Ø80mmx200mm has a power of 2x8W and two reflectors up&down of 15 degrees beam angle.With a real lumen output of 1972lm, and an efficiency of 123.25lm/W. Is made in Die Cast Aluminium Body, Tempered Glass Cover and has an IP65 and an IK10 degree of protection. ON-OFF driver. Finished in Grey color.