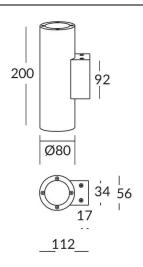

## **UP&DOWNT**

UP&DOWNT is a wall light with round design emitting light up and down. With a size of Ø80mmx200mm has a power of 2x8W and two reflectors up&down of 15 degrees beam angle.With a real lumen output of 1972lm, and an efficiency of 123.25lm/W. Is made in Die Cast Aluminium Body, Tempered Glass Cover and has an IP65 and an IK10 degree of protection. ON-OFF driver. Finished in Grey color.