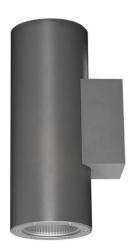

## **UP&DOWN TUBE**

UP&DOWNT is a wall light with round design emitting light up and down. With a size of Ø80mmx200mm has a power of 2x8W and two reflectors up&down of 15 degrees beam angle.With a real lumen output of 1972lm, and an efficiency of 123.25lm/W. Is made in Die Cast Aluminium Body, Tempered Glass Cover and has an IP65 and an IK10 degree of protection. ON-OFF driver. Finished in Grey color.