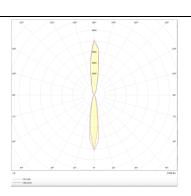

|
|-----------------------------|---------------|
| Real power (W)              | 8             |
| Real luminous flux (Lm)     | 1972          |
| Luminous efficiency (Lm/W)  | 123.25        |
| Beam angle (º)              | 15            |
| Life time (h)               | 50000h L70B10 |
| IP                          | 65            |
| Electrical class insulation | Class I       |
| Colour                      | Grey          |
| Control gear included       | Yes           |
| Control gear                | ON-OFF        |
| Colour temperature (K)      | 3000          |
| Colour consistency (SDCM)   | SDCM<3        |
| CRI                         | 80            |
| IK                          | 10            |
|                             |               |

## Scheme



## Photometry