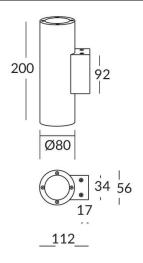

|               |
|-----------------------------|---------------|
| Real power (W)              | 8             |
| Real luminous flux (Lm)     | 1972          |
| Luminous efficiency (Lm/W)  | 123.25        |
| Beam angle (º)              | 15            |
| Life time (h)               | 50000h L70B10 |
| IP                          | 65            |
| Electrical class insulation | Class I       |
| Colour                      | Grey          |
| Control gear included       | Yes           |
| Control gear                | ON-OFF        |
| Colour temperature (K)      | 3000          |
| Colour consistency (SDCM)   | SDCM<3        |
| CRI                         | 80            |
| IK                          | 10            |
|                             |               |

## Scheme



## Photometry