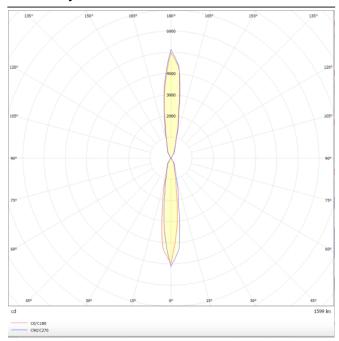

## **UP&DOWNT**

UP&DOWNT is a wall light with round design emitting light up and down. With a size of Ø80mmx200mm has a power of 2x8W and two reflectors up&down of 15 degrees beam angle. With a real lumen output of 1972lm, and an efficiency of 123.25lm/W. Is made in Die Cast Aluminium Body, Tempered Glass Cover and has an IP65 and an IK10 degree of protection. ON-OFF driver. Finished in Grey color.