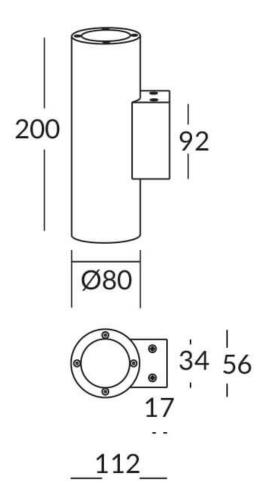

## **UP&DOWNT**

UP&DOWNT is a wall light with round design emitting light up and down. With a size of Ø80mmx200mm has a power of 2x8W and two reflectors up&down of 15 degrees beam angle. With a real lumen output of 1972lm, and an efficiency of 123.25lm/W. Is made in Die Cast Aluminium Body, Tempered Glass Cover and has an IP65 and an IK10 degree of protection. ON-OFF driver. Finished in Grey color.

| Product                     |               |
|-----------------------------|---------------|
| Real power (W)              | 8             |
| Real luminous flux (Lm)     | 1972          |
| Luminous efficiency (Lm/W)  | 123.25        |
| Beam angle (º)              | 15            |
| Life time (h)               | 50000h L70B10 |
| IP                          | 65            |
| Electrical class insulation | Class I       |
| Colour                      | Grey          |
| Chip Brand                  | NICHIA        |
| Control gear included       | Yes           |
| Control gear                | ON-OFF        |
| Colour temperature (K)      | 3000          |
| Colour consistency (SDCM)   | SDCM<3        |
| CRI                         | 80            |
| IK                          | IK10          |