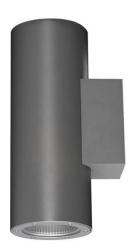

## **UP&DOWNT**

UP&DOWNT is a wall light with round design emitting light up and down. With a size of Ø80mmx200mm has a power of 2x8W and two reflectors up&down of 15 degrees beam angle.With a real lumen output of 1972lm, and an efficiency of 123.25lm/W. Is made in Die Cast Aluminium Body, Tempered Glass Cover and has an IP65 and an IK10 degree of protection. ON-OFF driver. Finished in Grey color.