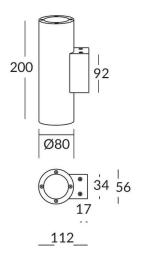

05/10           |

| Product                     |               |
|-----------------------------|---------------|
| Real power (W)              | 8             |
| Real luminous flux (Lm)     | 1972          |
| Luminous efficiency (Lm/W)  | 123.25        |
| Beam angle (º)              | 15            |
| Life time (h)               | 50000h L70B10 |
| IP                          | 65            |
| Electrical class insulation | Class I       |
| Colour                      | Grey          |
| Control gear included       | Yes           |
| Control gear                | ON-OFF        |
| Colour temperature (K)      | 3000          |
| Colour consistency (SDCM)   | SDCM<3        |
| CRI                         | 80            |
| IK                          | 10            |

## Scheme



## Photometry