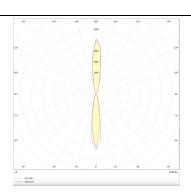

|

| Product                     |               |
|-----------------------------|---------------|
| Real power (W)              | 8             |
| Real luminous flux (Lm)     | 1972          |
| Luminous efficiency (Lm/W)  | 123.25        |
| Beam angle (º)              | 15            |
| Life time (h)               | 50000h L70B10 |
| IP                          | 65            |
| Electrical class insulation | Class I       |
| Colour                      | Grey          |
| Control gear included       | Yes           |
| Control gear                | ON-OFF        |
| Colour temperature (K)      | 3000          |
| Colour consistency (SDCM)   | SDCM<3        |
| CRI                         | 80            |
| IK                          | 10            |

## Scheme



## Photometry