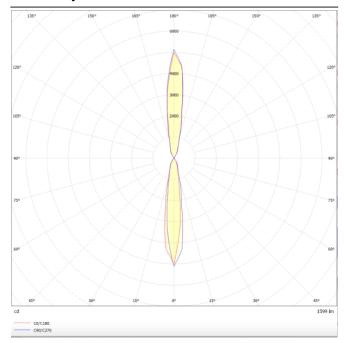

## **Photometry**

## **UP&DOWNT**

UP&DOWNT is a wall light with round design emitting light up and down. With a size of Ø80mmx200mm has a power of 2x8W and two reflectors up&down of 15 degrees beam angle. With a real lumen output of 1972lm, and an efficiency of 123.25lm/W. Is made in Die Cast Aluminium Body, Tempered Glass Cover and has an IP65 and an IK10 degree of protection. ON-OFF driver. Finished in Grey color.