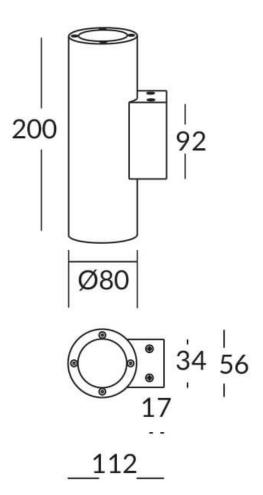

## **Scheme**

## **UP&DOWNT**

UP&DOWNT is a wall light with round design emitting light up and down. With a size of Ø80mmx200mm has a power of 2x8W and two reflectors up&down of 15 degrees beam angle. With a real lumen output of 1972lm, and an efficiency of 123.25lm/W. Is made in Die Cast Aluminium Body, Tempered Glass Cover and has an IP65 and an IK10 degree of protection. ON-OFF driver. Finished in Grey color.