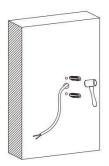

#### Item code 86.0W09.2311.03

Drill two holes on the wall where you are about to install the lighting fixture. Then put two rubber plug into the holes respectively by using a hammer.

Fix the back cover of the bracket on the wall with two steel screw. Make sure the cable get through the hole in the middle of it.