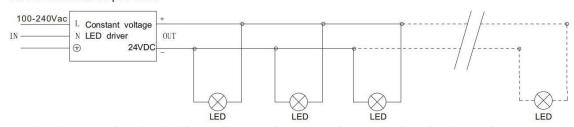

### Example of wiring:

# 24VDC:circuit of product

Explanations: the transmiss circuit of the whole group depends on the circuit of junction boxes. the max. current depends on the max. load of power cable between the j unction boxer,but it is not related to the max. load current of power cable of the fitting. The outer dia meter of cable between the junction bo xes is limited by the max. outer diameter of speedy plug, the max. allowed outer diameter is 10 m m.