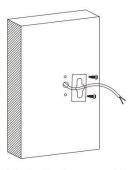

#### Item code 86.0W09.2311.03

Drill two holes on the wall where you are about to install the lighting fixture. Then put two rubber plug into the holes respectively by using a hammer.

Fix the back cover of the bracket on the wall with two steel screw. Make sure the cable get through the hole in the middle of it.