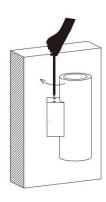

#### Item code 86.0W09.2311.03

Drill two holes on the wall where you are about to install the lighting fixture. Then put two rubber plug into the holes respectively by using a hammer.

Fix the back cover of the bracket on the wall with two steel screw. Make sure the cable get through the hole in the middle of it.

Connect the lighting fixture with the cable which is been prepared for the installation previously.

Fix the fixture on the back cover of the bracket with four screw

Low voltage single color fitting:use external power supply, the input voltage of power supply must be consistent with the requested input voltage of the fitting, as the fitting is constant voltage input type. The power consumption of power supply must be decided by installer according to the requirements from the site.