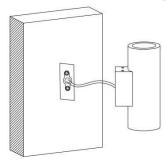

Connect the lighting fixture with the cable which is been prepared for the installation previously.

Fix the fixture on the back cover of the bracket with four screw

Low voltage single color fitting:use external power supply, the input voltage of power supply must be consistent with the requested input voltage of the fitting, as the fitting is constant voltage input type. The power consumption of power supply must be decided by installer according to the requirements from the site.