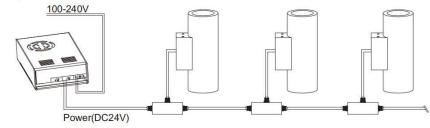

### Example of wiring:

# 24VDC:circuit of product

Explanations: the transmiss circuit of the whole group depends on the circuit of junction boxes. the max. current depends on the max. load of power cable between the j unction boxer,but it is not related to the max. load current of power cable of the fitting. The outer dia meter of cable between the junction bo xes is limited by the max. outer diameter of speedy plug, the max. allowed outer diameter is 10 m m.