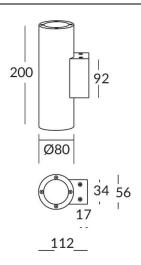

## **UP&DOWNT**

UP&DOWNT is a wall light with round design emitting light up and down. With a size of Ø80mmx200mm has a power of 2x8W and two reflectors up&down of 15 degrees beam angle.With a real lumen output of 1972lm, and an efficiency of 123.25lm/W. Is made in Die Cast Aluminium Body, Tempered Glass Cover and has an IP65 and an IK10 degree of protection. DALI driver. Finished in White color.