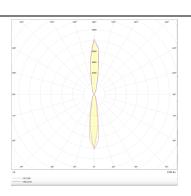

## **UP&DOWNT**

UP&DOWNT is a wall light with round design emitting light up and down. With a size of Ø80mmx200mm has a power of 2x8W and two reflectors up&down of 15 degrees beam angle.With a real lumen output of 1972lm, and an efficiency of 123.25lm/W. Is made in Die Cast Aluminium Body, Tempered Glass Cover and has an IP65 and an IK10 degree of protection. DALI driver. Finished in White color.