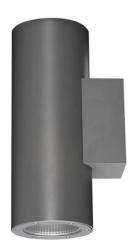

## **UP&DOWNT**

UP&DOWNT is a wall light with round design emitting light up and down. With a size of Ø80mmx200mm has a power of 2x8W and two reflectors up&down of 15 degrees beam angle.With a real lumen output of 1972lm, and an efficiency of 123.25lm/W. Is made in Die Cast Aluminium Body, Tempered Glass Cover and has an IP65 and an IK10 degree of protection. DALI driver. Finished in White color.