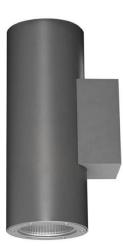

## **UP&DOWN TUBE**

UP&DOWNT is a wall light with round design emitting light up and down. With a size of Ø80mmx200mm has a power of 2x8W and two reflectors up&down of 15 degrees beam angle.With a real lumen output of 1972lm, and an efficiency of 123.25lm/W. Is made in Die Cast Aluminium Body, Tempered Glass Cover and has an IP65 and an IK10 degree of protection. DALI driver. Finished in White color.