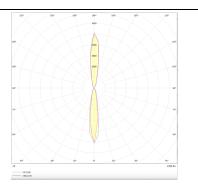

|

| Product                     |               |
|-----------------------------|---------------|
| Real power (W)              | 8             |
| Real luminous flux (Lm)     | 1972          |
| Luminous efficiency (Lm/W)  | 123.25        |
| Beam angle (º)              | 15            |
| Life time (h)               | 50000h L70B10 |
| IP                          | 65            |
| Electrical class insulation | Class I       |
| Colour                      | White         |
| Control gear included       | Yes           |
| Control gear                | DALI          |
| Colour temperature (K)      | 3000          |
| Colour consistency (SDCM)   | SDCM<3        |
| CRI                         | 80            |
| ІК                          | 10            |

Scheme



Photometry