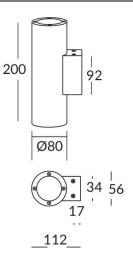

## **UP&DOWN TUBE**

UP&DOWNT is a wall light with round design emitting light up and down. With a size of Ø80mmx200mm has a power of 2x8W and two reflectors up&down of 15 degrees beam angle.With a real lumen output of 1972lm, and an efficiency of 123.25lm/W. Is made in Die Cast Aluminium Body, Tempered Glass Cover and has an IP65 and an IK10 degree of protection. DALI driver. Finished in White color.

Scheme

Photometry