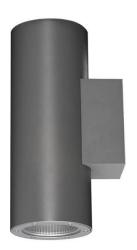

## **UP&DOWNT**

UP&DOWNT is a wall light with round design emitting light up and down. With a size of Ø80mmx200mm has a power of 2x8W and two reflectors up&down of 15 degrees beam angle.With a real lumen output of 1972lm, and an efficiency of 123.25lm/W. Is made in Die Cast Aluminium Body, Tempered Glass Cover and has an IP65 and an IK10 degree of protection. DALI driver. Finished in White color.