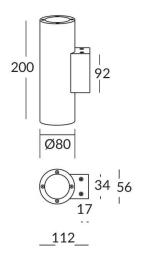

|

| Product                     |               |
|-----------------------------|---------------|
| Real power (W)              | 8             |
| Real luminous flux (Lm)     | 1972          |
| Luminous efficiency (Lm/W)  | 123.25        |
| Beam angle (º)              | 15            |
| Life time (h)               | 50000h L70B10 |
| IP                          | 65            |
| Electrical class insulation | Class I       |
| Colour                      | White         |
| Control gear included       | Yes           |
| Control gear                | DALI          |
| Colour temperature (K)      | 3000          |
| Colour consistency (SDCM)   | SDCM<3        |
| CRI                         | 80            |
| IK                          | 10            |

## Scheme



## Photometry