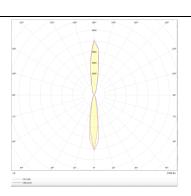

|

| Product                     |               |
|-----------------------------|---------------|
| Real power (W)              | 8             |
| Real luminous flux (Lm)     | 1972          |
| Luminous efficiency (Lm/W)  | 123.25        |
| Beam angle (º)              | 15            |
| Life time (h)               | 50000h L70B10 |
| IP                          | 65            |
| Electrical class insulation | Class I       |
| Colour                      | White         |
| Control gear included       | Yes           |
| Control gear                | DALI          |
| Colour temperature (K)      | 3000          |
| Colour consistency (SDCM)   | SDCM<3        |
| CRI                         | 80            |
| IK                          | 10            |

## Scheme



## Photometry