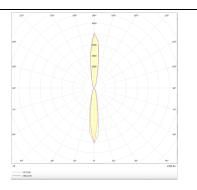

|

| Product                     |               |
|-----------------------------|---------------|
| Real power (W)              | 8             |
| Real luminous flux (Lm)     | 1972          |
| Luminous efficiency (Lm/W)  | 123.25        |
| Beam angle (º)              | 15            |
| Life time (h)               | 50000h L70B10 |
| IP                          | 65            |
| Electrical class insulation | Class I       |
| Colour                      | Black         |
| Control gear included       | Yes           |
| Control gear                | DALI          |
| Colour temperature (K)      | 3000          |
| Colour consistency (SDCM)   | SDCM<3        |
| CRI                         | 80            |
| ІК                          | 10            |

Scheme



Photometry