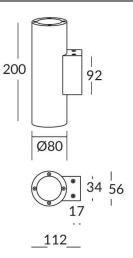

## **UP&DOWN TUBE**

UP&DOWNT is a wall light with round design emitting light up and down. With a size of Ø80mmx200mm has a power of 2x8W and two reflectors up&down of 15 degrees beam angle.With a real lumen output of 1972lm, and an efficiency of 123.25lm/W. Is made in Die Cast Aluminium Body, Tempered Glass Cover and has an IP65 and an IK10 degree of protection. DALI driver. Finished in Black color.

Scheme

Photometry