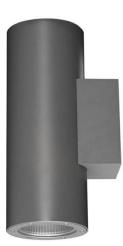

## **UP&DOWN TUBE**

UP&DOWNT is a wall light with round design emitting light up and down. With a size of Ø80mmx200mm has a power of 2x8W and two reflectors up&down of 15 degrees beam angle.With a real lumen output of 1972lm, and an efficiency of 123.25lm/W. Is made in Die Cast Aluminium Body, Tempered Glass Cover and has an IP65 and an IK10 degree of protection. DALI driver. Finished in Black color.