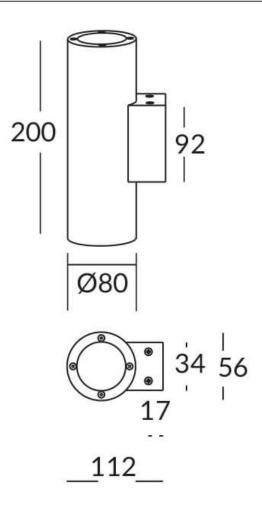

## **UP&DOWNT**

UP&DOWNT is a wall light with round design emitting light up and down. With a size of Ø80mmx200mm has a power of 2x8W and two reflectors up&down of 15 degrees beam angle.With a real lumen output of 1972lm, and an efficiency of 123.25lm/W. Is made in Die Cast Aluminium Body, Tempered Glass Cover and has an IP65 and an IK10 degree of protection. DALI driver. Finished in Black color.