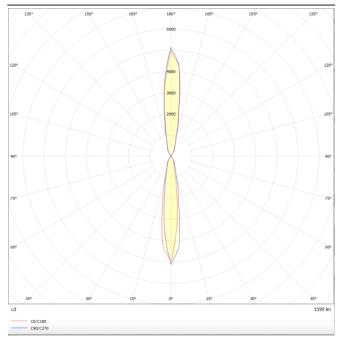

## **UP&DOWNT**

UP&DOWNT is a wall light with round design emitting light up and down. With a size of Ø80mmx200mm has a power of 2x8W and two reflectors up&down of 15 degrees beam angle.With a real lumen output of 1972lm, and an efficiency of 123.25lm/W. Is made in Die Cast Aluminium Body, Tempered Glass Cover and has an IP65 and an IK10 degree of protection. DALI driver. Finished in Black color.

| Product                     |               |  |  |
|-----------------------------|---------------|--|--|
| Real power (W)              | 8             |  |  |
| Real luminous flux (Lm)     | 1972          |  |  |
| Luminous efficiency (Lm/W)  | 123.25        |  |  |
| Beam angle (º)              | 15            |  |  |
| Life time (h)               | 50000h L70B10 |  |  |
| IP                          | 65            |  |  |
| Electrical class insulation | Class I       |  |  |
| Colour                      | Black         |  |  |
| Chip Brand                  | NICHIA        |  |  |
| Control gear included       | Yes           |  |  |
| Control gear                | DALI          |  |  |
| Colour temperature (K)      | 3000          |  |  |
| Colour consistency (SDCM)   | SDCM<3        |  |  |
| CRI                         | 80            |  |  |
| IK                          | IK10          |  |  |