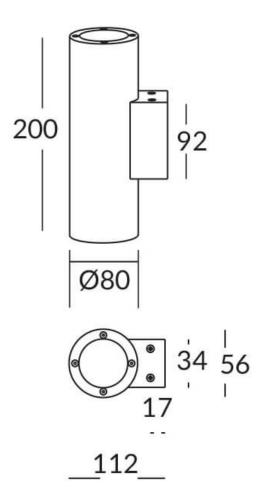

## **UP&DOWNT**

UP&DOWNT is a wall light with round design emitting light up and down. With a size of Ø80mmx200mm has a power of 2x8W and two reflectors up&down of 15 degrees beam angle. With a real lumen output of 1972lm, and an efficiency of 123.25lm/W. Is made in Die Cast Aluminium Body, Tempered Glass Cover and has an IP65 and an IK10 degree of protection. DALI driver. Finished in Black color.