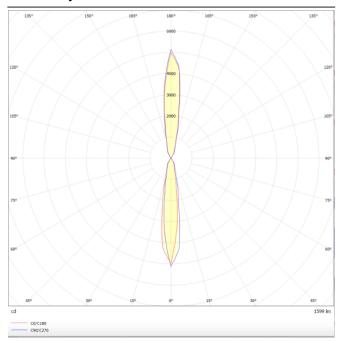

## **UP&DOWNT**

UP&DOWNT is a wall light with round design emitting light up and down. With a size of Ø80mmx200mm has a power of 2x8W and two reflectors up&down of 15 degrees beam angle. With a real lumen output of 1972lm, and an efficiency of 123.25lm/W. Is made in Die Cast Aluminium Body, Tempered Glass Cover and has an IP65 and an IK10 degree of protection. DALI driver. Finished in Black color.

| Product                     |               |
|-----------------------------|---------------|
| Real power (W)              | 8             |
| Real luminous flux (Lm)     | 1972          |
| Luminous efficiency (Lm/W)  | 123.25        |
| Beam angle (º)              | 15            |
| Life time (h)               | 50000h L70B10 |
| IP                          | 65            |
| Electrical class insulation | Class I       |
| Colour                      | Black         |
| Chip Brand                  | NICHIA        |
| Control gear included       | Yes           |
| Control gear                | DALI          |
| Colour temperature (K)      | 3000          |
| Colour consistency (SDCM)   | SDCM<3        |
| CRI                         | 80            |
| IK                          | IK10          |