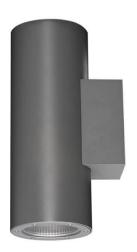

## **UP&DOWNT**

UP&DOWNT is a wall light with round design emitting light up and down. With a size of Ø80mmx200mm has a power of 2x8W and two reflectors up&down of 15 degrees beam angle.With a real lumen output of 1972lm, and an efficiency of 123.25lm/W. Is made in Die Cast Aluminium Body, Tempered Glass Cover and has an IP65 and an IK10 degree of protection. DALI driver. Finished in Grey color.