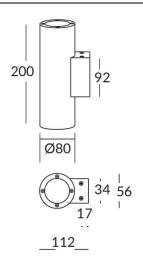

## **UP&DOWNT**

UP&DOWNT is a wall light with round design emitting light up and down. With a size of Ø80mmx200mm has a power of 2x8W and two reflectors up&down of 15 degrees beam angle.With a real lumen output of 1972lm, and an efficiency of 123.25lm/W. Is made in Die Cast Aluminium Body, Tempered Glass Cover and has an IP65 and an IK10 degree of protection. DALI driver. Finished in Grey color.