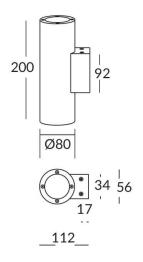

## Scheme

## **UP&DOWN TUBE**

UP&DOWNT is a wall light with round design emitting light up and down. With a size of Ø80mmx200mm has a power of 2x8W and two reflectors up&down of 15 degrees beam angle.With a real lumen output of 1972lm, and an efficiency of 123.25lm/W. Is made in Die Cast Aluminium Body, Tempered Glass Cover and has an IP65 and an IK10 degree of protection. DALI driver. Finished in Grey color.