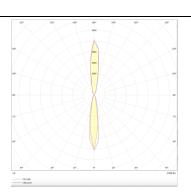

## Photometry

## **UP&DOWN TUBE**

UP&DOWNT is a wall light with round design emitting light up and down. With a size of Ø80mmx200mm has a power of 2x8W and two reflectors up&down of 15 degrees beam angle.With a real lumen output of 1972lm, and an efficiency of 123.25lm/W. Is made in Die Cast Aluminium Body, Tempered Glass Cover and has an IP65 and an IK10 degree of protection. DALI driver. Finished in Grey color.