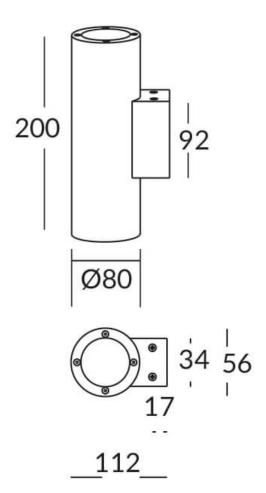

## Scheme

## **UP&DOWNT**

UP&DOWNT is a wall light with round design emitting light up and down. With a size of Ø80mmx200mm has a power of 2x8W and two reflectors up&down of 15 degrees beam angle. With a real lumen output of 1972lm, and an efficiency of 123.25lm/W. Is made in Die Cast Aluminium Body, Tempered Glass Cover and has an IP65 and an IK10 degree of protection. DALI driver. Finished in Grey color.