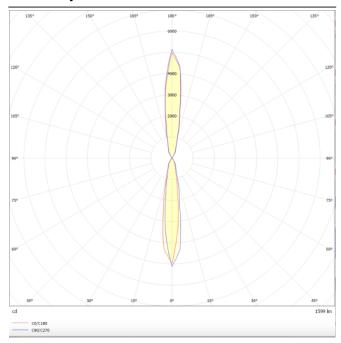

## **Photometry**

## **UP&DOWNT**

UP&DOWNT is a wall light with round design emitting light up and down. With a size of Ø80mmx200mm has a power of 2x8W and two reflectors up&down of 15 degrees beam angle. With a real lumen output of 1972lm, and an efficiency of 123.25lm/W. Is made in Die Cast Aluminium Body, Tempered Glass Cover and has an IP65 and an IK10 degree of protection. DALI driver. Finished in Grey color.