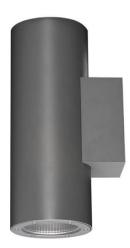

## **UP&DOWNT**

UP&DOWNT is a wall light with round design emitting light up and down. With a size of Ø80mmx200mm has a power of 2x8W and two reflectors up&down of 15 degrees beam angle. With a real lumen output of 1972lm, and an efficiency of 123.25lm/W. Is made in Die Cast Aluminium Body, Tempered Glass Cover and has an IP65 and an IK10 degree of protection. DALI driver. Finished in Grey color.