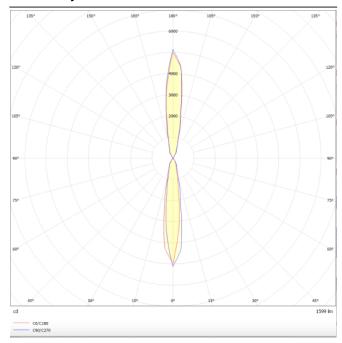

## **UP&DOWNT**

UP&DOWNT is a wall light with round design emitting light up and down. With a size of Ø80mmx200mm has a power of 2x8W and two reflectors up&down of 15 degrees beam angle. With a real lumen output of 1972lm, and an efficiency of 123.25lm/W. Is made in Die Cast Aluminium Body, Tempered Glass Cover and has an IP65 and an IK10 degree of protection. DALI driver. Finished in Grey color.

| Product                     |               |
|-----------------------------|---------------|
| Real power (W)              | 8             |
| Real luminous flux (Lm)     | 1972          |
| Luminous efficiency (Lm/W)  | 123.25        |
| Beam angle (º)              | 15            |
| Life time (h)               | 50000h L70B10 |
| IP                          | 65            |
| Electrical class insulation | Class I       |
| Colour                      | Grey          |
| Chip Brand                  | NICHIA        |
| Control gear included       | Yes           |
| Control gear                | DALI          |
| Colour temperature (K)      | 3000          |
| Colour consistency (SDCM)   | SDCM<3        |
| CRI                         | 80            |
| IK                          | IK10          |