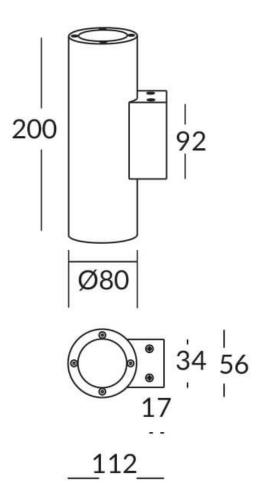

## **UP&DOWNT**

UP&DOWNT is a wall light with round design emitting light up and down. With a size of Ø80mmx200mm has a power of 2x8W and two reflectors up&down of 15 degrees beam angle. With a real lumen output of 1972lm, and an efficiency of 123.25lm/W. Is made in Die Cast Aluminium Body, Tempered Glass Cover and has an IP65 and an IK10 degree of protection. DALI driver. Finished in Grey color.