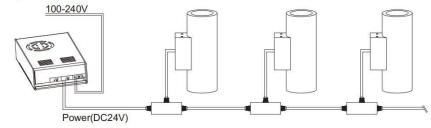

### Example of wiring:

# 24VDC:circuit of product

Explanations: the transmiss circuit of the whole group depends on the circuit of junction boxes. the max. current depends on the max. load of power cable between the j unction boxer,but it is not related to the max. load current of power cable of the fitting. The outer dia meter of cable between the junction bo xes is limited by the max. outer diameter of speedy plug, the max. allowed outer diameter is 10 m m.