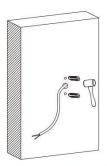

#### Item code 86.0W09.2313.03

Drill two holes on the wall where you are about to install the lighting fixture. Then put two rubber plug into the holes respectively by using a hammer.

Fix the back cover of the bracket on the wall with two steel screw. Make sure the cable get through the hole in the middle of it.