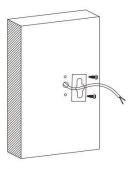

#### Item code 86.0W09.2313.03

Drill two holes on the wall where you are about to install the lighting fixture. Then put two rubber plug into the holes respectively by using a hammer.

Fix the back cover of the bracket on the wall with two steel screw. Make sure the cable get through the hole in the middle of it.