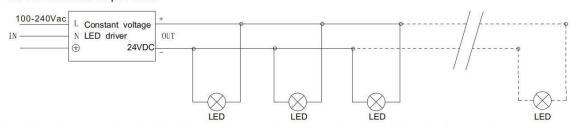

### Example of wiring:

# 24VDC:circuit of product

Explanations: the transmiss circuit of the whole group depends on the circuit of junction boxes. the max. current depends on the max. load of power cable between the j unction boxer,but it is not related to the max. load current of power cable of the fitting. The outer dia meter of cable between the junction bo xes is limited by the max. outer diameter of speedy plug, the max. allowed outer diameter is 10 m m.