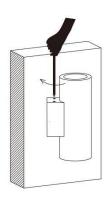

#### Item code 86.0W09.2313.03

Drill two holes on the wall where you are about to install the lighting fixture. Then put two rubber plug into the holes respectively by using a hammer.

Fix the back cover of the bracket on the wall with two steel screw. Make sure the cable get through the hole in the middle of it.

Connect the lighting fixture with the cable which is been prepared for the installation previously.

Fix the fixture on the back cover of the bracket with four screw

Low voltage single color fitting:use external power supply, the input voltage of power supply must be consistent with the requested input voltage of the fitting, as the fitting is constant voltage input type. The power consumption of power supply must be decided by installer according to the requirements from the site.