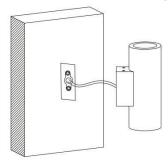

Connect the lighting fixture with the cable which is been prepared for the installation previously.

Fix the fixture on the back cover of the bracket with four screw

Low voltage single color fitting:use external power supply, the input voltage of power supply must be consistent with the requested input voltage of the fitting, as the fitting is constant voltage input type. The power consumption of power supply must be decided by installer according to the requirements from the site.