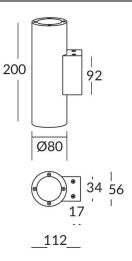

## **UP&DOWNT**

UP&DOWNT is a wall light with round design emitting light up and down. With a size of Ø80mmx200mm has a power of 2x8W and two reflectors up&down of 24 degrees beam angle.With a real lumen output of 1972lm, and an efficiency of 123.25lm/W. Is made in Die Cast Aluminium Body, Tempered Glass Cover and has an IP65 and an IK10 degree of protection. ON-OFF driver. Finished in White color.

Scheme

Photometry