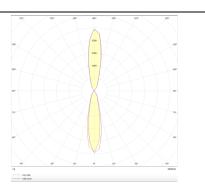

|
|-----------------------------|---------------|
| Real power (W)              | 8             |
| Real luminous flux (Lm)     | 1972          |
| Luminous efficiency (Lm/W)  | 123.25        |
| Beam angle (º)              | 24            |
| Life time (h)               | 50000h L70B10 |
| IP                          | 65            |
| Electrical class insulation | Class I       |
| Colour                      | White         |
| Chip Brand                  | NICHIA        |
| Control gear included       | Yes           |
| Control gear                | ON-OFF        |
| Colour temperature (K)      | 3000          |
| Colour consistency (SDCM)   | SDCM<3        |
| CRI                         | 80            |
| IK                          | IK10          |

Scheme



Photometry