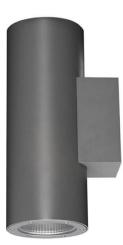

## **UP&DOWNT**

UP&DOWNT is a wall light with round design emitting light up and down. With a size of Ø80mmx200mm has a power of 2x8W and two reflectors up&down of 24 degrees beam angle.With a real lumen output of 1972lm, and an efficiency of 123.25lm/W. Is made in Die Cast Aluminium Body, Tempered Glass Cover and has an IP65 and an IK10 degree of protection. ON-OFF driver. Finished in White color.