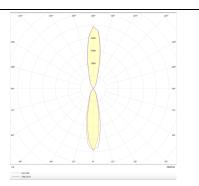

|

| Product                     |               |
|-----------------------------|---------------|
| Real power (W)              | 8             |
| Real luminous flux (Lm)     | 1972          |
| Luminous efficiency (Lm/W)  | 123.25        |
| Beam angle (º)              | 24            |
| Life time (h)               | 50000h L70B10 |
| IP                          | 65            |
| Electrical class insulation | Class I       |
| Colour                      | White         |
| Control gear included       | Yes           |
| Control gear                | ON-OFF        |
| Colour temperature (K)      | 3000          |
| Colour consistency (SDCM)   | SDCM<3        |
| CRI                         | 80            |
| IK                          | 10            |

Scheme



Photometry