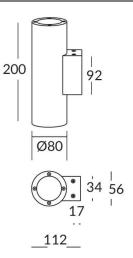

## **UP&DOWN TUBE**

UP&DOWNT is a wall light with round design emitting light up and down. With a size of Ø80mmx200mm has a power of 2x8W and two reflectors up&down of 24 degrees beam angle.With a real lumen output of 1972lm, and an efficiency of 123.25lm/W. Is made in Die Cast Aluminium Body, Tempered Glass Cover and has an IP65 and an IK10 degree of protection. ON-OFF driver. Finished in White color.

Scheme

Photometry