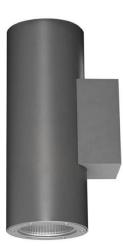

## **UP&DOWN TUBE**

UP&DOWNT is a wall light with round design emitting light up and down. With a size of Ø80mmx200mm has a power of 2x8W and two reflectors up&down of 24 degrees beam angle.With a real lumen output of 1972lm, and an efficiency of 123.25lm/W. Is made in Die Cast Aluminium Body, Tempered Glass Cover and has an IP65 and an IK10 degree of protection. ON-OFF driver. Finished in White color.