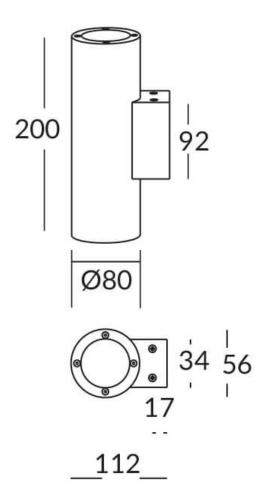

## **UP&DOWNT**

UP&DOWNT is a wall light with round design emitting light up and down. With a size of Ø80mmx200mm has a power of 2x8W and two reflectors up&down of 24 degrees beam angle. With a real lumen output of 1972lm, and an efficiency of 123.25lm/W. Is made in Die Cast Aluminium Body, Tempered Glass Cover and has an IP65 and an IK10 degree of protection. ON-OFF driver. Finished in White color.

| Product                     |               |
|-----------------------------|---------------|
| Real power (W)              | 8             |
| Real luminous flux (Lm)     | 1972          |
| Luminous efficiency (Lm/W)  | 123.25        |
| Beam angle (º)              | 24            |
| Life time (h)               | 50000h L70B10 |
| IP                          | 65            |
| Electrical class insulation | Class I       |
| Colour                      | White         |
| Chip Brand                  | NICHIA        |
| Control gear included       | Yes           |
| Control gear                | ON-OFF        |
| Colour temperature (K)      | 3000          |
| Colour consistency (SDCM)   | SDCM<3        |
| CRI                         | 80            |
| IK                          | IK10          |