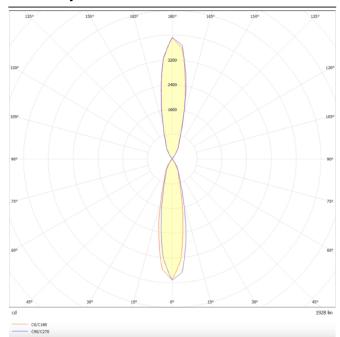

## **UP&DOWNT**

UP&DOWNT is a wall light with round design emitting light up and down. With a size of Ø80mmx200mm has a power of 2x8W and two reflectors up&down of 24 degrees beam angle. With a real lumen output of 1972lm, and an efficiency of 123.25lm/W. Is made in Die Cast Aluminium Body, Tempered Glass Cover and has an IP65 and an IK10 degree of protection. ON-OFF driver. Finished in White color.

| Product                     |               |
|-----------------------------|---------------|
| Real power (W)              | 8             |
| Real luminous flux (Lm)     | 1972          |
| Luminous efficiency (Lm/W)  | 123.25        |
| Beam angle (º)              | 24            |
| Life time (h)               | 50000h L70B10 |
| IP                          | 65            |
| Electrical class insulation | Class I       |
| Colour                      | White         |
| Chip Brand                  | NICHIA        |
| Control gear included       | Yes           |
| Control gear                | ON-OFF        |
| Colour temperature (K)      | 3000          |
| Colour consistency (SDCM)   | SDCM<3        |
| CRI                         | 80            |
| IK                          | IK10          |