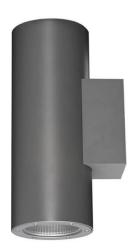

## **UP&DOWNT**

UP&DOWNT is a wall light with round design emitting light up and down. With a size of Ø80mmx200mm has a power of 2x8W and two reflectors up&down of 24 degrees beam angle.With a real lumen output of 1972lm, and an efficiency of 123.25lm/W. Is made in Die Cast Aluminium Body, Tempered Glass Cover and has an IP65 and an IK10 degree of protection. ON-OFF driver. Finished in White color.