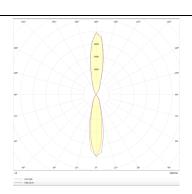

## Photometry

## **UP&DOWNT**

UP&DOWNT is a wall light with round design emitting light up and down. With a size of Ø80mmx200mm has a power of 2x8W and two reflectors up&down of 24 degrees beam angle.With a real lumen output of 1972lm, and an efficiency of 123.25lm/W. Is made in Die Cast Aluminium Body, Tempered Glass Cover and has an IP65 and an IK10 degree of protection. ON-OFF driver. Finished in White color.