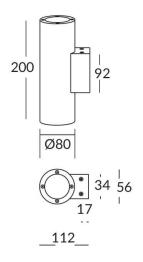

## Scheme

## **UP&DOWNT**

UP&DOWNT is a wall light with round design emitting light up and down. With a size of Ø80mmx200mm has a power of 2x8W and two reflectors up&down of 24 degrees beam angle.With a real lumen output of 1972lm, and an efficiency of 123.25lm/W. Is made in Die Cast Aluminium Body, Tempered Glass Cover and has an IP65 and an IK10 degree of protection. ON-OFF driver. Finished in White color.