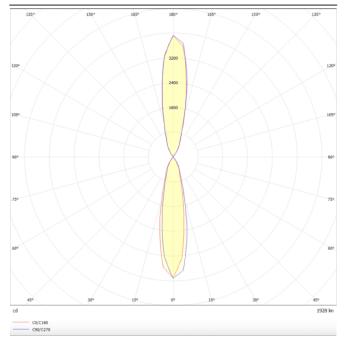

### **UP&DOWNT**

UP&DOWNT is a wall light with round design emitting light up and down. With a size of Ø80mmx200mm has a power of 2x8W and two reflectors up&down of 24 degrees beam angle.With a real lumen output of 1972lm, and an efficiency of 123.25lm/W. Is made in Die Cast Aluminium Body, Tempered Glass Cover and has an IP65 and an IK10 degree of protection. ON-OFF driver. Finished in White color.