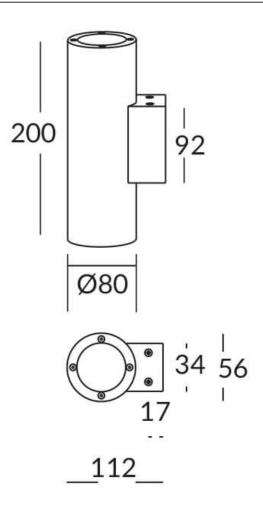

### **UP&DOWNT**

UP&DOWNT is a wall light with round design emitting light up and down. With a size of Ø80mmx200mm has a power of 2x8W and two reflectors up&down of 24 degrees beam angle.With a real lumen output of 1972lm, and an efficiency of 123.25lm/W. Is made in Die Cast Aluminium Body, Tempered Glass Cover and has an IP65 and an IK10 degree of protection. ON-OFF driver. Finished in White color.