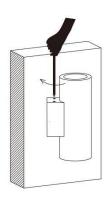

#### Item code 86.0W09.2321.01

Drill two holes on the wall where you are about to install the lighting fixture. Then put two rubber plug into the holes respectively by using a hammer.

Fix the back cover of the bracket on the wall with two steel screw. Make sure the cable get through the hole in the middle of it.

Connect the lighting fixture with the cable which is been prepared for the installation previously.

Fix the fixture on the back cover of the bracket with four screw

Low voltage single color fitting:use external power supply, the input voltage of power supply must be consistent with the requested input voltage of the fitting, as the fitting is constant voltage input type. The power consumption of power supply must be decided by installer according to the requirements from the site.