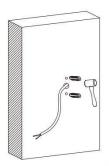

#### Item code 86.0W09.2321.01

Drill two holes on the wall where you are about to install the lighting fixture. Then put two rubber plug into the holes respectively by using a hammer.

Fix the back cover of the bracket on the wall with two steel screw. Make sure the cable get through the hole in the middle of it.