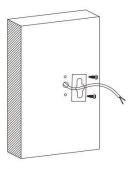

#### Item code 86.0W09.2321.01

Drill two holes on the wall where you are about to install the lighting fixture. Then put two rubber plug into the holes respectively by using a hammer.

Fix the back cover of the bracket on the wall with two steel screw. Make sure the cable get through the hole in the middle of it.