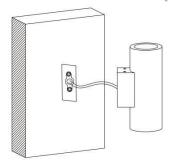

Connect the lighting fixture with the cable which is been prepared for the installation previously.

Fix the fixture on the back cover of the bracket with four screw

Low voltage single color fitting:use external power supply, the input voltage of power supply must be consistent with the requested input voltage of the fitting, as the fitting is constant voltage input type. The power consumption of power supply must be decided by installer according to the requirements from the site.