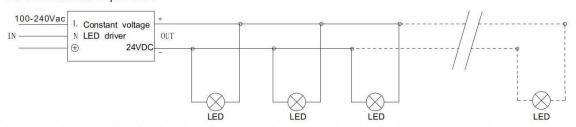

### Example of wiring:

# 24VDC:circuit of product

Explanations: the transmiss circuit of the whole group depends on the circuit of junction boxes. the max. current depends on the max. load of power cable between the j unction boxer,but it is not related to the max. load current of power cable of the fitting. The outer dia meter of cable between the junction bo xes is limited by the max. outer diameter of speedy plug, the max. allowed outer diameter is 10 m m.