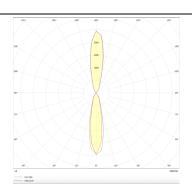

IK10 degree of protection. ON-OFF driver. Finished in Black color.

| Item code    | 86.OW09.2321.02               |
|--------------|-------------------------------|
| Product type | Outdoor                       |
| Category     | Wall Light                    |
| Family       | UP&DOWNT                      |
| Pictograms   | 50 Hz 220 V CRI 850° CRI      |
|              | SDCM C E Driver S0000h L70B10 |
|              | IP IK 65 05/10                |

| 8             |
|---------------|
| 1972          |
| 123.25        |
| 24            |
| 50000h L70B10 |
| 65            |
| Class I       |
| Black         |
| NICHIA        |
| Yes           |
| ON-OFF        |
| 3000          |
| SDCM<3        |
| 80            |
| IK10          |
|               |

## Scheme



## **Photometry**