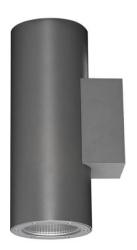

## **UP&DOWNT**

UP&DOWNT is a wall light with round design emitting light up and down. With a size of Ø80mmx200mm has a power of 2x8W and two reflectors up&down of 24 degrees beam angle.With a real lumen output of 1972lm, and an efficiency of 123.25lm/W. Is made in Die Cast Aluminium Body, Tempered Glass Cover and has an IP65 and an IK10 degree of protection. ON-OFF driver. Finished in Black color.