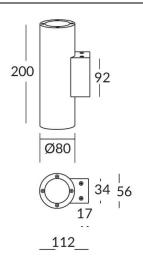

d has an IP65 and an IK10 degree of protection. ON-OFF driver. Finished in Black color.

| Item code    | 86.OW09.2321.02               |
|--------------|-------------------------------|
| Product type | Outdoor                       |
| Category     | Wall Light                    |
| Family       | UP&DOWNT                      |
| Pictograms   | 50 Hz 220 V CRI 850° CRI      |
|              | SDCM C E Driver S0000h L70B10 |
|              | IP IK 65 05/10                |

| 8             |
|---------------|
| 1972          |
| 123.25        |
| 24            |
| 50000h L70B10 |
| 65            |
| Class I       |
| Black         |
| NICHIA        |
| Yes           |
| ON-OFF        |
| 3000          |
| SDCM<3        |
| 80            |
| IK10          |
|               |

## Scheme



## **Photometry**