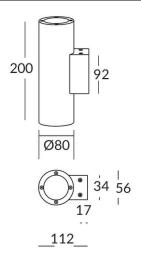

5/10             |

| Product                     |               |
|-----------------------------|---------------|
| Real power (W)              | 8             |
| Real luminous flux (Lm)     | 1972          |
| Luminous efficiency (Lm/W)  | 123.25        |
| Beam angle (º)              | 24            |
| Life time (h)               | 50000h L70B10 |
| IP                          | 65            |
| Electrical class insulation | Class I       |
| Colour                      | Black         |
| Control gear included       | Yes           |
| Control gear                | ON-OFF        |
| Colour temperature (K)      | 3000          |
| Colour consistency (SDCM)   | SDCM<3        |
| CRI                         | 80            |
| IK                          | 10            |

## Scheme



## Photometry