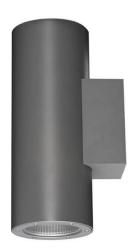

## **UP&DOWN TUBE**

UP&DOWNT is a wall light with round design emitting light up and down. With a size of Ø80mmx200mm has a power of 2x8W and two reflectors up&down of 24 degrees beam angle.With a real lumen output of 1972lm, and an efficiency of 123.25lm/W. Is made in Die Cast Aluminium Body, Tempered Glass Cover and has an IP65 and an IK10 degree of protection. ON-OFF driver. Finished in Black color.