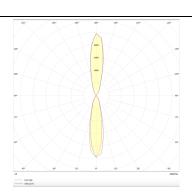

|

| Product                     |               |
|-----------------------------|---------------|
| Real power (W)              | 8             |
| Real luminous flux (Lm)     | 1972          |
| Luminous efficiency (Lm/W)  | 123.25        |
| Beam angle (º)              | 24            |
| Life time (h)               | 50000h L70B10 |
| IP                          | 65            |
| Electrical class insulation | Class I       |
| Colour                      | Black         |
| Control gear included       | Yes           |
| Control gear                | ON-OFF        |
| Colour temperature (K)      | 3000          |
| Colour consistency (SDCM)   | SDCM<3        |
| CRI                         | 80            |
| IK                          | 10            |

## Scheme



## Photometry