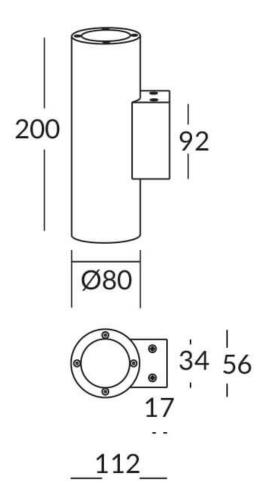

## **UP&DOWNT**

UP&DOWNT is a wall light with round design emitting light up and down. With a size of Ø80mmx200mm has a power of 2x8W and two reflectors up&down of 24 degrees beam angle. With a real lumen output of 1972lm, and an efficiency of 123.25lm/W. Is made in Die Cast Aluminium Body, Tempered Glass Cover and has an IP65 and an IK10 degree of protection. ON-OFF driver. Finished in Black color.

| Product                     |               |
|-----------------------------|---------------|
| Real power (W)              | 8             |
| Real luminous flux (Lm)     | 1972          |
| Luminous efficiency (Lm/W)  | 123.25        |
| Beam angle (º)              | 24            |
| Life time (h)               | 50000h L70B10 |
| IP                          | 65            |
| Electrical class insulation | Class I       |
| Colour                      | Black         |
| Chip Brand                  | NICHIA        |
| Control gear included       | Yes           |
| Control gear                | ON-OFF        |
| Colour temperature (K)      | 3000          |
| Colour consistency (SDCM)   | SDCM<3        |
| CRI                         | 80            |
| IK                          | IK10          |