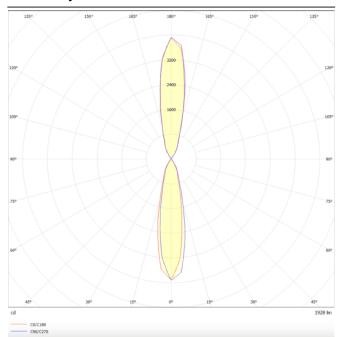

## **UP&DOWNT**

UP&DOWNT is a wall light with round design emitting light up and down. With a size of Ø80mmx200mm has a power of 2x8W and two reflectors up&down of 24 degrees beam angle. With a real lumen output of 1972lm, and an efficiency of 123.25lm/W. Is made in Die Cast Aluminium Body, Tempered Glass Cover and has an IP65 and an IK10 degree of protection. ON-OFF driver. Finished in Black color.

| Product                     |               |
|-----------------------------|---------------|
| Real power (W)              | 8             |
| Real luminous flux (Lm)     | 1972          |
| Luminous efficiency (Lm/W)  | 123.25        |
| Beam angle (º)              | 24            |
| Life time (h)               | 50000h L70B10 |
| IP                          | 65            |
| Electrical class insulation | Class I       |
| Colour                      | Black         |
| Chip Brand                  | NICHIA        |
| Control gear included       | Yes           |
| Control gear                | ON-OFF        |
| Colour temperature (K)      | 3000          |
| Colour consistency (SDCM)   | SDCM<3        |
| CRI                         | 80            |
| IK                          | IK10          |