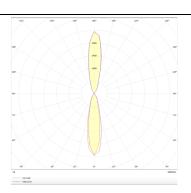

|
|-----------------------------|---------------|
| Real power (W)              | 8             |
| Real luminous flux (Lm)     | 1972          |
| Luminous efficiency (Lm/W)  | 123.25        |
| Beam angle (º)              | 24            |
| Life time (h)               | 50000h L70B10 |
| IP                          | 65            |
| Electrical class insulation | Class I       |
| Colour                      | Black         |
| Control gear included       | Yes           |
| Control gear                | ON-OFF        |
| Colour temperature (K)      | 3000          |
| Colour consistency (SDCM)   | SDCM<3        |
| CRI                         | 80            |
| IK                          | 10            |
|                             |               |

## Scheme



## Photometry