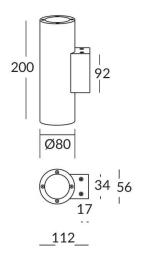

|               |
|-----------------------------|---------------|
| Real power (W)              | 8             |
| Real luminous flux (Lm)     | 1972          |
| Luminous efficiency (Lm/W)  | 123.25        |
| Beam angle (º)              | 24            |
| Life time (h)               | 50000h L70B10 |
| IP                          | 65            |
| Electrical class insulation | Class I       |
| Colour                      | Black         |
| Control gear included       | Yes           |
| Control gear                | ON-OFF        |
| Colour temperature (K)      | 3000          |
| Colour consistency (SDCM)   | SDCM<3        |
| CRI                         | 80            |
| IK                          | 10            |
|                             |               |

## Scheme



## Photometry