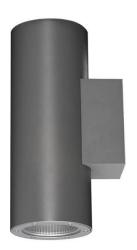

## **UP&DOWNT**

UP&DOWNT is a wall light with round design emitting light up and down. With a size of Ø80mmx200mm has a power of 2x8W and two reflectors up&down of 24 degrees beam angle.With a real lumen output of 1972lm, and an efficiency of 123.25lm/W. Is made in Die Cast Aluminium Body, Tempered Glass Cover and has an IP65 and an IK10 degree of protection. ON-OFF driver. Finished in Black color.