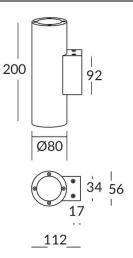

|

| Product                     |               |
|-----------------------------|---------------|
| Real power (W)              | 8             |
| Real luminous flux (Lm)     | 1972          |
| Luminous efficiency (Lm/W)  | 123.25        |
| Beam angle (º)              | 24            |
| Life time (h)               | 50000h L70B10 |
| IP                          | 65            |
| Electrical class insulation | Class I       |
| Colour                      | Grey          |
| Control gear included       | Yes           |
| Control gear                | ON-OFF        |
| Colour temperature (K)      | 3000          |
| Colour consistency (SDCM)   | SDCM<3        |
| CRI                         | 80            |
| IK                          | 10            |

Scheme



Photometry