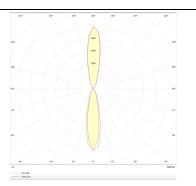

|

| Product                     |               |
|-----------------------------|---------------|
| Real power (W)              | 8             |
| Real luminous flux (Lm)     | 1972          |
| Luminous efficiency (Lm/W)  | 123.25        |
| Beam angle (º)              | 24            |
| Life time (h)               | 50000h L70B10 |
| IP                          | 65            |
| Electrical class insulation | Class I       |
| Colour                      | Grey          |
| Control gear included       | Yes           |
| Control gear                | ON-OFF        |
| Colour temperature (K)      | 3000          |
| Colour consistency (SDCM)   | SDCM<3        |
| CRI                         | 80            |
| IK                          | 10            |

Scheme



Photometry