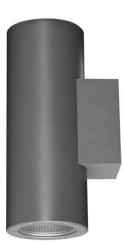

## **UP&DOWN TUBE**

UP&DOWNT is a wall light with round design emitting light up and down. With a size of Ø80mmx200mm has a power of 2x8W and two reflectors up&down of 24 degrees beam angle.With a real lumen output of 1972lm, and an efficiency of 123.25lm/W. Is made in Die Cast Aluminium Body, Tempered Glass Cover and has an IP65 and an IK10 degree of protection. ON-OFF driver. Finished in Grey color.