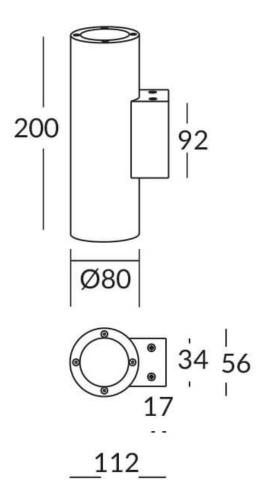

## **UP&DOWNT**

UP&DOWNT is a wall light with round design emitting light up and down. With a size of Ø80mmx200mm has a power of 2x8W and two reflectors up&down of 24 degrees beam angle. With a real lumen output of 1972lm, and an efficiency of 123.25lm/W. Is made in Die Cast Aluminium Body, Tempered Glass Cover and has an IP65 and an IK10 degree of protection. ON-OFF driver. Finished in Grey color.