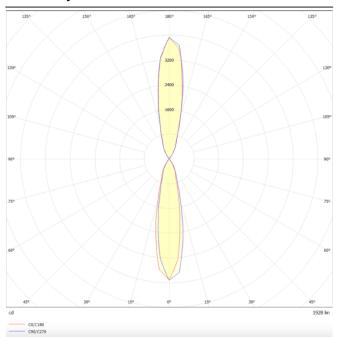

## **Photometry**

## **UP&DOWNT**

UP&DOWNT is a wall light with round design emitting light up and down. With a size of Ø80mmx200mm has a power of 2x8W and two reflectors up&down of 24 degrees beam angle. With a real lumen output of 1972lm, and an efficiency of 123.25lm/W. Is made in Die Cast Aluminium Body, Tempered Glass Cover and has an IP65 and an IK10 degree of protection. ON-OFF driver. Finished in Grey color.