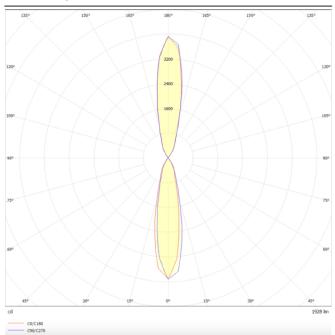

## **Photometry**

## **UP&DOWNT**

UP&DOWNT is a wall light with round design emitting light up and down. With a size of Ø80mmx200mm has a power of 2x8W and two reflectors up&down of 24 degrees beam angle. With a real lumen output of 1972lm, and an efficiency of 123.25lm/W. Is made in Die Cast Aluminium Body, Tempered Glass Cover and has an IP65 and an IK10 degree of protection. ON-OFF driver. Finished in Grey color.