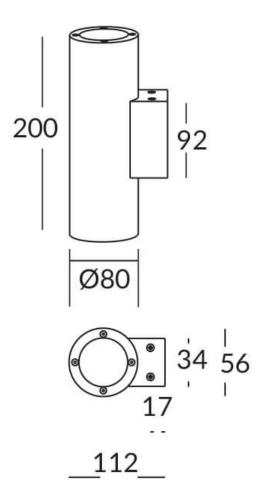

## **Scheme**

## **UP&DOWNT**

UP&DOWNT is a wall light with round design emitting light up and down. With a size of Ø80mmx200mm has a power of 2x8W and two reflectors up&down of 24 degrees beam angle. With a real lumen output of 1972lm, and an efficiency of 123.25lm/W. Is made in Die Cast Aluminium Body, Tempered Glass Cover and has an IP65 and an IK10 degree of protection. ON-OFF driver. Finished in Grey color.