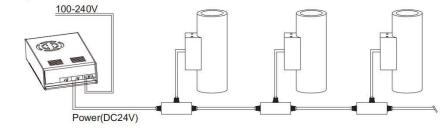

### Example of wiring:

# 24VDC:circuit of product

Explanations: the transmiss circuit of the whole group depends on the circuit of junction boxes. the max. current depends on the max. load of power cable between the j unction boxer,but it is not related to the max. load current of power cable of the fitting. The outer dia meter of cable between the junction bo xes is limited by the max. outer diameter of speedy plug, the max. allowed outer diameter is 10 m m.