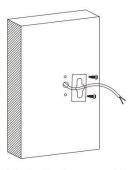

#### Item code 86.0W09.2321.03

Drill two holes on the wall where you are about to install the lighting fixture. Then put two rubber plug into the holes respectively by using a hammer.

Fix the back cover of the bracket on the wall with two steel screw. Make sure the cable get through the hole in the middle of it.