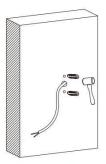

#### Item code 86.0W09.2321.03

Drill two holes on the wall where you are about to install the lighting fixture. Then put two rubber plug into the holes respectively by using a hammer.

Fix the back cover of the bracket on the wall with two steel screw. Make sure the cable get through the hole in the middle of it.