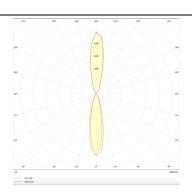

## **Photometry**

## **UP&DOWNT**

UP&DOWNT is a wall light with round design emitting light up and down. With a size of Ø80mmx200mm has a power of 2x8W and two reflectors up&down of 24 degrees beam angle.With a real lumen output of 1972lm, and an efficiency of 123.25lm/W. Is made in Die Cast Aluminium Body, Tempered Glass Cover and has an IP65 and an IK10 degree of protection. DALI driver. Finished in White color.