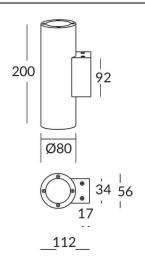

## Scheme

## **UP&DOWNT**

UP&DOWNT is a wall light with round design emitting light up and down. With a size of Ø80mmx200mm has a power of 2x8W and two reflectors up&down of 24 degrees beam angle.With a real lumen output of 1972lm, and an efficiency of 123.25lm/W. Is made in Die Cast Aluminium Body, Tempered Glass Cover and has an IP65 and an IK10 degree of protection. DALI driver. Finished in White color.