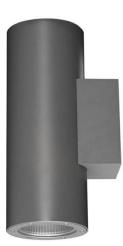

## **UP&DOWN TUBE**

UP&DOWNT is a wall light with round design emitting light up and down. With a size of Ø80mmx200mm has a power of 2x8W and two reflectors up&down of 24 degrees beam angle.With a real lumen output of 1972lm, and an efficiency of 123.25lm/W. Is made in Die Cast Aluminium Body, Tempered Glass Cover and has an IP65 and an IK10 degree of protection. DALI driver. Finished in White color.