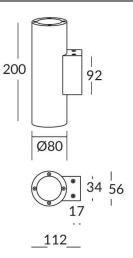

## **UP&DOWN TUBE**

UP&DOWNT is a wall light with round design emitting light up and down. With a size of Ø80mmx200mm has a power of 2x8W and two reflectors up&down of 24 degrees beam angle.With a real lumen output of 1972lm, and an efficiency of 123.25lm/W. Is made in Die Cast Aluminium Body, Tempered Glass Cover and has an IP65 and an IK10 degree of protection. DALI driver. Finished in White color.

Scheme

Photometry