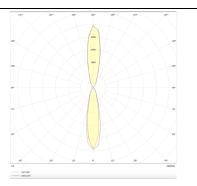

|

| Product                     |               |
|-----------------------------|---------------|
| Real power (W)              | 8             |
| Real luminous flux (Lm)     | 1972          |
| Luminous efficiency (Lm/W)  | 123.25        |
| Beam angle (º)              | 24            |
| Life time (h)               | 50000h L70B10 |
| IP                          | 65            |
| Electrical class insulation | Class I       |
| Colour                      | White         |
| Control gear included       | Yes           |
| Control gear                | DALI          |
| Colour temperature (K)      | 3000          |
| Colour consistency (SDCM)   | SDCM<3        |
| CRI                         | 80            |
| IK                          | 10            |

Scheme



Photometry