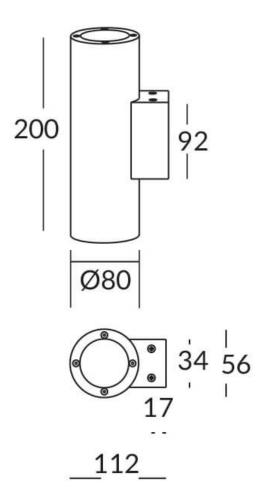

## Scheme

## **UP&DOWNT**

UP&DOWNT is a wall light with round design emitting light up and down. With a size of Ø80mmx200mm has a power of 2x8W and two reflectors up&down of 24 degrees beam angle. With a real lumen output of 1972lm, and an efficiency of 123.25lm/W. Is made in Die Cast Aluminium Body, Tempered Glass Cover and has an IP65 and an IK10 degree of protection. DALI driver. Finished in White color.