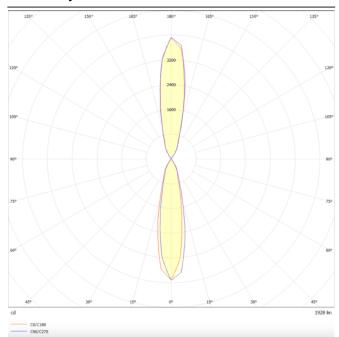

## **Photometry**

## **UP&DOWNT**

UP&DOWNT is a wall light with round design emitting light up and down. With a size of Ø80mmx200mm has a power of 2x8W and two reflectors up&down of 24 degrees beam angle. With a real lumen output of 1972lm, and an efficiency of 123.25lm/W. Is made in Die Cast Aluminium Body, Tempered Glass Cover and has an IP65 and an IK10 degree of protection. DALI driver. Finished in White color.