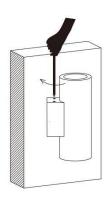

#### Item code 86.0W09.2323.01

Drill two holes on the wall where you are about to install the lighting fixture. Then put two rubber plug into the holes respectively by using a hammer.

Fix the back cover of the bracket on the wall with two steel screw. Make sure the cable get through the hole in the middle of it.

Connect the lighting fixture with the cable which is been prepared for the installation previously.

Fix the fixture on the back cover of the bracket with four screw

Low voltage single color fitting:use external power supply, the input voltage of power supply must be consistent with the requested input voltage of the fitting, as the fitting is constant voltage input type. The power consumption of power supply must be decided by installer according to the requirements from the site.