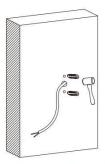

#### Item code 86.0W09.2323.01

Drill two holes on the wall where you are about to install the lighting fixture. Then put two rubber plug into the holes respectively by using a hammer.

Fix the back cover of the bracket on the wall with two steel screw. Make sure the cable get through the hole in the middle of it.