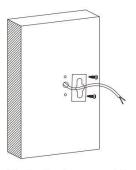

#### Item code 86.0W09.2323.01

Drill two holes on the wall where you are about to install the lighting fixture. Then put two rubber plug into the holes respectively by using a hammer.

Fix the back cover of the bracket on the wall with two steel screw. Make sure the cable get through the hole in the middle of it.

Connect the lighting fixture with the cable which is been prepared for the installation previously.

Fix the fixture on the back cover of the bracket with four screw

Low voltage single color fitting:use external power supply, the input voltage of power supply must be consistent with the requested input voltage of the fitting, as the fitting is constant voltage input type. The power consumption of power supply must be decided by installer according to the requirements from the site.