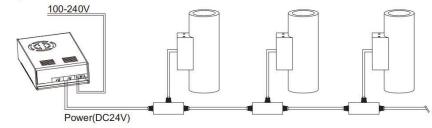

### Example of wiring:

# 24VDC:circuit of product

Explanations: the transmiss circuit of the whole group depends on the circuit of junction boxes. the max. current depends on the max. load of power cable between the j unction boxer,but it is not related to the max. load current of power cable of the fitting. The outer dia meter of cable between the junction bo xes is limited by the max. outer diameter of speedy plug, the max. allowed outer diameter is 10 m m.