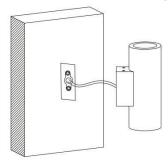

Connect the lighting fixture with the cable which is been prepared for the installation previously.

Fix the fixture on the back cover of the bracket with four screw

Low voltage single color fitting:use external power supply, the input voltage of power supply must be consistent with the requested input voltage of the fitting, as the fitting is constant voltage input type. The power consumption of power supply must be decided by installer according to the requirements from the site.

### Example of wiring: