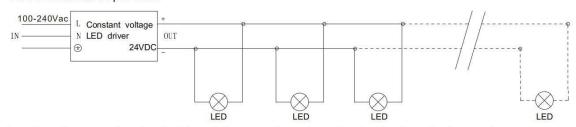

### Example of wiring:

# 24VDC:circuit of product

Explanations: the transmiss circuit of the whole group depends on the circuit of junction boxes. the max. current depends on the max. load of power cable between the j unction boxer,but it is not related to the max. load current of power cable of the fitting. The outer dia meter of cable between the junction bo xes is limited by the max. outer diameter of speedy plug, the max. allowed outer diameter is 10 m m.