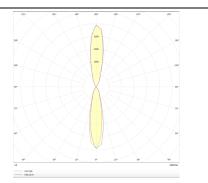

|
|-----------------------------|---------------|
| Real power (W)              | 8             |
| Real luminous flux (Lm)     | 1972          |
| Luminous efficiency (Lm/W)  | 123.25        |
| Beam angle (º)              | 24            |
| Life time (h)               | 50000h L70B10 |
| IP                          | 65            |
| Electrical class insulation | Class I       |
| Colour                      | Black         |
| Chip Brand                  | NICHIA        |
| Control gear included       | Yes           |
| Control gear                | DALI          |
| Colour temperature (K)      | 3000          |
| Colour consistency (SDCM)   | SDCM<3        |
| CRI                         | 80            |
| IK                          | IK10          |

Scheme



## Photometry