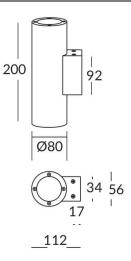

|               |
|-----------------------------|---------------|
| Real power (W)              | 8             |
| Real luminous flux (Lm)     | 1972          |
| Luminous efficiency (Lm/W)  | 123.25        |
| Beam angle (º)              | 24            |
| Life time (h)               | 50000h L70B10 |
| IP                          | 65            |
| Electrical class insulation | Class I       |
| Colour                      | Black         |
| Chip Brand                  | NICHIA        |
| Control gear included       | Yes           |
| Control gear                | DALI          |
| Colour temperature (K)      | 3000          |
| Colour consistency (SDCM)   | SDCM<3        |
| CRI                         | 80            |
| IK                          | IK10          |

Scheme



## Photometry