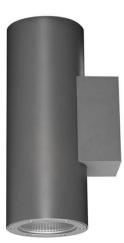

## **UP&DOWNT**

UP&DOWNT is a wall light with round design emitting light up and down. With a size of Ø80mmx200mm has a power of 2x8W and two reflectors up&down of 24 degrees beam angle.With a real lumen output of 1972lm, and an efficiency of 123.25lm/W. Is made in Die Cast Aluminium Body, Tempered Glass Cover and has an IP65 and an IK10 degree of protection. DALI driver. Finished in Black color.