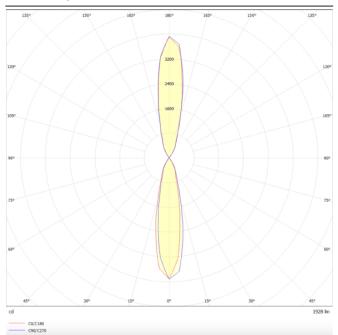

## **Photometry**

## **UP&DOWNT**

UP&DOWNT is a wall light with round design emitting light up and down. With a size of Ø80mmx200mm has a power of 2x8W and two reflectors up&down of 24 degrees beam angle. With a real lumen output of 1972lm, and an efficiency of 123.25lm/W. Is made in Die Cast Aluminium Body, Tempered Glass Cover and has an IP65 and an IK10 degree of protection. DALI driver. Finished in Black color.