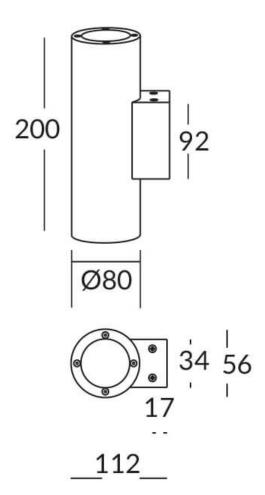

## Scheme

## **UP&DOWNT**

UP&DOWNT is a wall light with round design emitting light up and down. With a size of Ø80mmx200mm has a power of 2x8W and two reflectors up&down of 24 degrees beam angle. With a real lumen output of 1972lm, and an efficiency of 123.25lm/W. Is made in Die Cast Aluminium Body, Tempered Glass Cover and has an IP65 and an IK10 degree of protection. DALI driver. Finished in Black color.