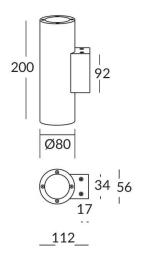

br>65 05/10      |

| Product                     |               |
|-----------------------------|---------------|
| Real power (W)              | 8             |
| Real luminous flux (Lm)     | 1972          |
| Luminous efficiency (Lm/W)  | 123.25        |
| Beam angle (º)              | 24            |
| Life time (h)               | 50000h L70B10 |
| IP                          | 65            |
| Electrical class insulation | Class I       |
| Colour                      | Black         |
| Control gear included       | Yes           |
| Control gear                | DALI          |
| Colour temperature (K)      | 3000          |
| Colour consistency (SDCM)   | SDCM<3        |
| CRI                         | 80            |
| IK                          | 10            |

## Scheme



## Photometry