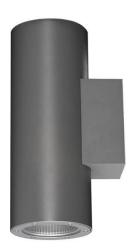

## **UP&DOWNT**

UP&DOWNT is a wall light with round design emitting light up and down. With a size of Ø80mmx200mm has a power of 2x8W and two reflectors up&down of 24 degrees beam angle.With a real lumen output of 1972lm, and an efficiency of 123.25lm/W. Is made in Die Cast Aluminium Body, Tempered Glass Cover and has an IP65 and an IK10 degree of protection. DALI driver. Finished in Black color.