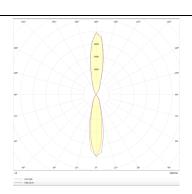

|

| Product                     |               |
|-----------------------------|---------------|
| Real power (W)              | 8             |
| Real luminous flux (Lm)     | 1972          |
| Luminous efficiency (Lm/W)  | 123.25        |
| Beam angle (º)              | 24            |
| Life time (h)               | 50000h L70B10 |
| IP                          | 65            |
| Electrical class insulation | Class I       |
| Colour                      | Black         |
| Control gear included       | Yes           |
| Control gear                | DALI          |
| Colour temperature (K)      | 3000          |
| Colour consistency (SDCM)   | SDCM<3        |
| CRI                         | 80            |
| IK                          | 10            |

## Scheme



## Photometry