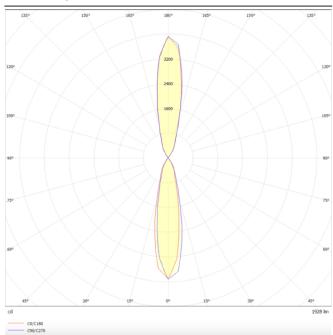

## **Photometry**

## **UP&DOWNT**

UP&DOWNT is a wall light with round design emitting light up and down. With a size of Ø80mmx200mm has a power of 2x8W and two reflectors up&down of 24 degrees beam angle. With a real lumen output of 1972lm, and an efficiency of 123.25lm/W. Is made in Die Cast Aluminium Body, Tempered Glass Cover and has an IP65 and an IK10 degree of protection. DALI driver. Finished in Black color.

| Product                     |               |
|-----------------------------|---------------|
| Real power (W)              | 8             |
| Real luminous flux (Lm)     | 1972          |
| Luminous efficiency (Lm/W)  | 123.25        |
| Beam angle (º)              | 24            |
| Life time (h)               | 50000h L70B10 |
| IP                          | 65            |
| Electrical class insulation | Class I       |
| Colour                      | Black         |
| Chip Brand                  | NICHIA        |
| Control gear included       | Yes           |
| Control gear                | DALI          |
| Colour temperature (K)      | 3000          |
| Colour consistency (SDCM)   | SDCM<3        |
| CRI                         | 80            |
| IK                          | IK10          |