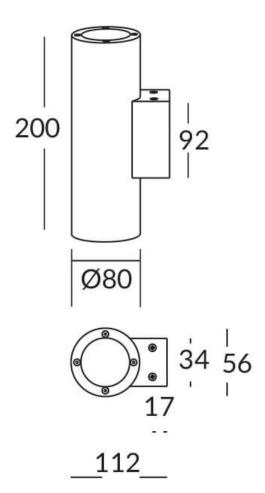

## **UP&DOWNT**

UP&DOWNT is a wall light with round design emitting light up and down. With a size of Ø80mmx200mm has a power of 2x8W and two reflectors up&down of 24 degrees beam angle. With a real lumen output of 1972lm, and an efficiency of 123.25lm/W. Is made in Die Cast Aluminium Body, Tempered Glass Cover and has an IP65 and an IK10 degree of protection. DALI driver. Finished in Black color.

| Product                     |               |
|-----------------------------|---------------|
| Real power (W)              | 8             |
| Real luminous flux (Lm)     | 1972          |
| Luminous efficiency (Lm/W)  | 123.25        |
| Beam angle (º)              | 24            |
| Life time (h)               | 50000h L70B10 |
| IP                          | 65            |
| Electrical class insulation | Class I       |
| Colour                      | Black         |
| Chip Brand                  | NICHIA        |
| Control gear included       | Yes           |
| Control gear                | DALI          |
| Colour temperature (K)      | 3000          |
| Colour consistency (SDCM)   | SDCM<3        |
| CRI                         | 80            |
| IK                          | IK10          |