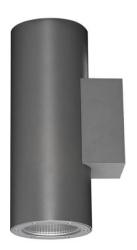

## **UP&DOWNT**

UP&DOWNT is a wall light with round design emitting light up and down. With a size of Ø80mmx200mm has a power of 2x8W and two reflectors up&down of 24 degrees beam angle.With a real lumen output of 1972lm, and an efficiency of 123.25lm/W. Is made in Die Cast Aluminium Body, Tempered Glass Cover and has an IP65 and an IK10 degree of protection. DALI driver. Finished in Grey color.