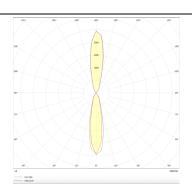

## **Photometry**

## **UP&DOWNT**

UP&DOWNT is a wall light with round design emitting light up and down. With a size of Ø80mmx200mm has a power of 2x8W and two reflectors up&down of 24 degrees beam angle.With a real lumen output of 1972lm, and an efficiency of 123.25lm/W. Is made in Die Cast Aluminium Body, Tempered Glass Cover and has an IP65 and an IK10 degree of protection. DALI driver. Finished in Grey color.