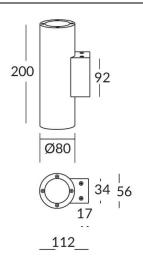

## Scheme

## **UP&DOWNT**

UP&DOWNT is a wall light with round design emitting light up and down. With a size of Ø80mmx200mm has a power of 2x8W and two reflectors up&down of 24 degrees beam angle.With a real lumen output of 1972lm, and an efficiency of 123.25lm/W. Is made in Die Cast Aluminium Body, Tempered Glass Cover and has an IP65 and an IK10 degree of protection. DALI driver. Finished in Grey color.