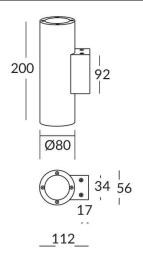

>65 05/10        |

| Product                     |               |
|-----------------------------|---------------|
| Real power (W)              | 8             |
| Real luminous flux (Lm)     | 1972          |
| Luminous efficiency (Lm/W)  | 123.25        |
| Beam angle (º)              | 24            |
| Life time (h)               | 50000h L70B10 |
| IP                          | 65            |
| Electrical class insulation | Class I       |
| Colour                      | Grey          |
| Control gear included       | Yes           |
| Control gear                | DALI          |
| Colour temperature (K)      | 3000          |
| Colour consistency (SDCM)   | SDCM<3        |
| CRI                         | 80            |
| IK                          | 10            |

## Scheme



## Photometry