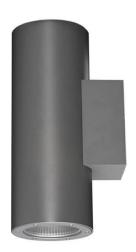

## **UP&DOWN TUBE**

UP&DOWNT is a wall light with round design emitting light up and down. With a size of Ø80mmx200mm has a power of 2x8W and two reflectors up&down of 24 degrees beam angle.With a real lumen output of 1972lm, and an efficiency of 123.25lm/W. Is made in Die Cast Aluminium Body, Tempered Glass Cover and has an IP65 and an IK10 degree of protection. DALI driver. Finished in Grey color.