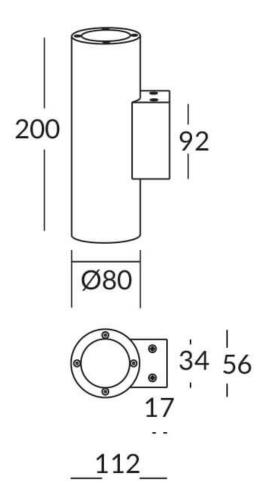

## Scheme

## **UP&DOWNT**

UP&DOWNT is a wall light with round design emitting light up and down. With a size of Ø80mmx200mm has a power of 2x8W and two reflectors up&down of 24 degrees beam angle. With a real lumen output of 1972lm, and an efficiency of 123.25lm/W. Is made in Die Cast Aluminium Body, Tempered Glass Cover and has an IP65 and an IK10 degree of protection. DALI driver. Finished in Grey color.