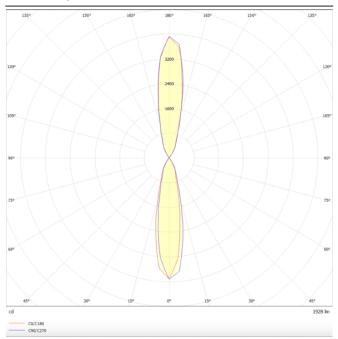

## **Photometry**

## **UP&DOWNT**

UP&DOWNT is a wall light with round design emitting light up and down. With a size of Ø80mmx200mm has a power of 2x8W and two reflectors up&down of 24 degrees beam angle. With a real lumen output of 1972lm, and an efficiency of 123.25lm/W. Is made in Die Cast Aluminium Body, Tempered Glass Cover and has an IP65 and an IK10 degree of protection. DALI driver. Finished in Grey color.