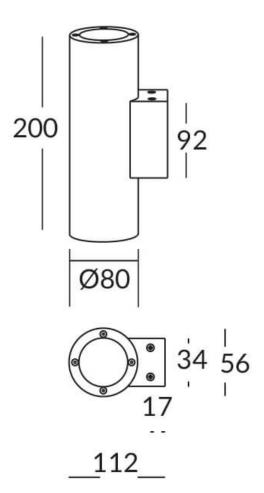

## **Scheme**

## **UP&DOWNT**

UP&DOWNT is a wall light with round design emitting light up and down. With a size of Ø80mmx200mm has a power of 2x8W and two reflectors up&down of 24 degrees beam angle. With a real lumen output of 1972lm, and an efficiency of 123.25lm/W. Is made in Die Cast Aluminium Body, Tempered Glass Cover and has an IP65 and an IK10 degree of protection. DALI driver. Finished in Grey color.