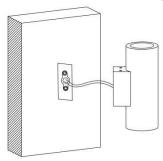

Connect the lighting fixture with the cable which is been prepared for the installation previously.

Fix the fixture on the back cover of the bracket with four screw

Low voltage single color fitting:use external power supply, the input voltage of power supply must be consistent with the requested input voltage of the fitting, as the fitting is constant voltage input type. The power consumption of power supply must be decided by installer according to the requirements from the site.

### Example of wiring: