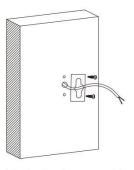

#### Item code 86.0W09.2323.03

Drill two holes on the wall where you are about to install the lighting fixture. Then put two rubber plug into the holes respectively by using a hammer.

Fix the back cover of the bracket on the wall with two steel screw. Make sure the cable get through the hole in the middle of it.

Connect the lighting fixture with the cable which is been prepared for the installation previously.

Fix the fixture on the back cover of the bracket with four screw

Low voltage single color fitting:use external power supply, the input voltage of power supply must be consistent with the requested input voltage of the fitting, as the fitting is constant voltage input type. The power consumption of power supply must be decided by installer according to the requirements from the site.