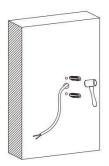

#### Item code 86.0W09.2323.03

Drill two holes on the wall where you are about to install the lighting fixture. Then put two rubber plug into the holes respectively by using a hammer.

Fix the back cover of the bracket on the wall with two steel screw. Make sure the cable get through the hole in the middle of it.