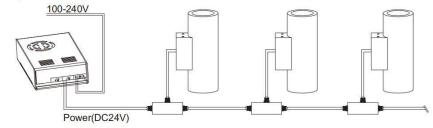

### Example of wiring:

# 24VDC:circuit of product

Explanations: the transmiss circuit of the whole group depends on the circuit of junction boxes. the max. current depends on the max. load of power cable between the j unction boxer,but it is not related to the max. load current of power cable of the fitting. The outer dia meter of cable between the junction bo xes is limited by the max. outer diameter of speedy plug, the max. allowed outer diameter is 10 m m.