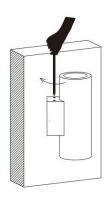

#### Item code 86.0W09.2323.03

Drill two holes on the wall where you are about to install the lighting fixture. Then put two rubber plug into the holes respectively by using a hammer.

Fix the back cover of the bracket on the wall with two steel screw. Make sure the cable get through the hole in the middle of it.

Connect the lighting fixture with the cable which is been prepared for the installation previously.

Fix the fixture on the back cover of the bracket with four screw

Low voltage single color fitting:use external power supply, the input voltage of power supply must be consistent with the requested input voltage of the fitting, as the fitting is constant voltage input type. The power consumption of power supply must be decided by installer according to the requirements from the site.