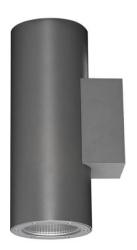

## **UP&DOWNT**

UP&DOWNT is a wall light with round design emitting light up and down. With a size of Ø80mmx200mm has a power of 2x8W and two reflectors up&down of 38 degrees beam angle.With a real lumen output of 1972lm, and an efficiency of 123.25lm/W. Is made in Die Cast Aluminium Body, Tempered Glass Cover and has an IP65 and an IK10 degree of protection. ON-OFF driver. Finished in White color.