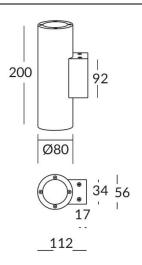

## Scheme

## **UP&DOWNT**

UP&DOWNT is a wall light with round design emitting light up and down. With a size of Ø80mmx200mm has a power of 2x8W and two reflectors up&down of 38 degrees beam angle.With a real lumen output of 1972lm, and an efficiency of 123.25lm/W. Is made in Die Cast Aluminium Body, Tempered Glass Cover and has an IP65 and an IK10 degree of protection. ON-OFF driver. Finished in White color.