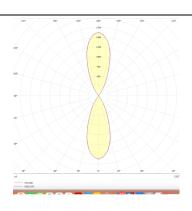

## **Photometry**

## **UP&DOWNT**

UP&DOWNT is a wall light with round design emitting light up and down. With a size of Ø80mmx200mm has a power of 2x8W and two reflectors up&down of 38 degrees beam angle.With a real lumen output of 1972lm, and an efficiency of 123.25lm/W. Is made in Die Cast Aluminium Body, Tempered Glass Cover and has an IP65 and an IK10 degree of protection. ON-OFF driver. Finished in White color.