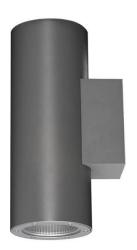

## **UP&DOWN TUBE**

UP&DOWNT is a wall light with round design emitting light up and down. With a size of Ø80mmx200mm has a power of 2x8W and two reflectors up&down of 38 degrees beam angle.With a real lumen output of 1972lm, and an efficiency of 123.25lm/W. Is made in Die Cast Aluminium Body, Tempered Glass Cover and has an IP65 and an IK10 degree of protection. ON-OFF driver. Finished in White color.