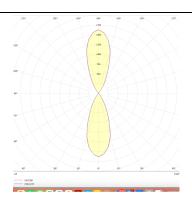

## Photometry

## **UP&DOWN TUBE**

UP&DOWNT is a wall light with round design emitting light up and down. With a size of Ø80mmx200mm has a power of 2x8W and two reflectors up&down of 38 degrees beam angle.With a real lumen output of 1972lm, and an efficiency of 123.25lm/W. Is made in Die Cast Aluminium Body, Tempered Glass Cover and has an IP65 and an IK10 degree of protection. ON-OFF driver. Finished in White color.