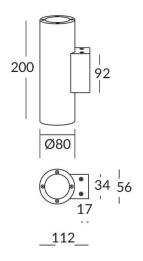

## Scheme

## **UP&DOWN TUBE**

UP&DOWNT is a wall light with round design emitting light up and down. With a size of Ø80mmx200mm has a power of 2x8W and two reflectors up&down of 38 degrees beam angle.With a real lumen output of 1972lm, and an efficiency of 123.25lm/W. Is made in Die Cast Aluminium Body, Tempered Glass Cover and has an IP65 and an IK10 degree of protection. ON-OFF driver. Finished in White color.