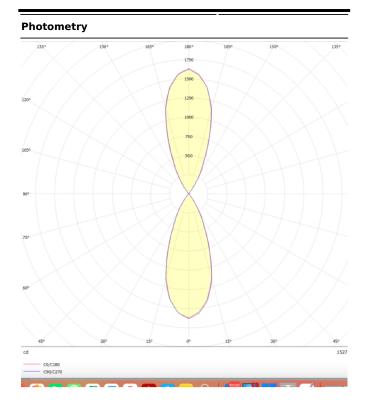

## **UP&DOWNT**

UP&DOWNT is a wall light with round design emitting light up and down. With a size of  $\emptyset 80 mmx 200 mm$  has a power of 2x8W and two reflectors up&down of 38 degrees beam angle. With a real lumen output of 1972lm, and an efficiency of 123.25lm/W. Is made in Die Cast Aluminium Body, Tempered Glass Cover and has an IP65 and an IK10 degree of protection. ON-OFF driver. Finished in White color.

| Product                     |               |
|-----------------------------|---------------|
| Real power (W)              | 8             |
| Real luminous flux (Lm)     | 1972          |
| Luminous efficiency (Lm/W)  | 123.25        |
| Beam angle (º)              | 38            |
| Life time (h)               | 50000h L70B10 |
| IP                          | 65            |
| Electrical class insulation | Class I       |
| Colour                      | White         |
| Chip Brand                  | NICHIA        |
| Control gear included       | Yes           |
| Control gear                | ON-OFF        |
| Colour temperature (K)      | 3000          |
| Colour consistency (SDCM)   | SDCM<3        |
| CRI                         | 80            |
| IK                          | IK10          |