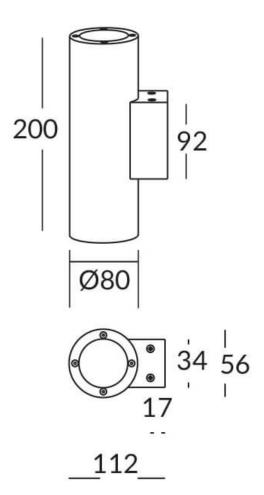

## **UP&DOWNT**

UP&DOWNT is a wall light with round design emitting light up and down. With a size of  $\emptyset 80 mmx 200 mm$  has a power of 2x8W and two reflectors up&down of 38 degrees beam angle. With a real lumen output of 1972lm, and an efficiency of 123.25lm/W. Is made in Die Cast Aluminium Body, Tempered Glass Cover and has an IP65 and an IK10 degree of protection. ON-OFF driver. Finished in White color.