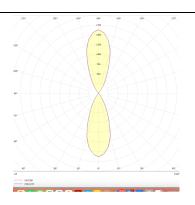

## Photometry

## **UP&DOWNT**

UP&DOWNT is a wall light with round design emitting light up and down. With a size of Ø80mmx200mm has a power of 2x8W and two reflectors up&down of 38 degrees beam angle.With a real lumen output of 1972lm, and an efficiency of 123.25lm/W. Is made in Die Cast Aluminium Body, Tempered Glass Cover and has an IP65 and an IK10 degree of protection. ON-OFF driver. Finished in White color.