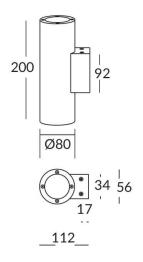

## Scheme

## **UP&DOWNT**

UP&DOWNT is a wall light with round design emitting light up and down. With a size of Ø80mmx200mm has a power of 2x8W and two reflectors up&down of 38 degrees beam angle.With a real lumen output of 1972lm, and an efficiency of 123.25lm/W. Is made in Die Cast Aluminium Body, Tempered Glass Cover and has an IP65 and an IK10 degree of protection. ON-OFF driver. Finished in White color.