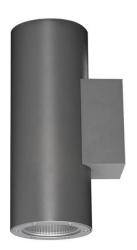

## **UP&DOWNT**

UP&DOWNT is a wall light with round design emitting light up and down. With a size of Ø80mmx200mm has a power of 2x8W and two reflectors up&down of 38 degrees beam angle.With a real lumen output of 1972lm, and an efficiency of 123.25lm/W. Is made in Die Cast Aluminium Body, Tempered Glass Cover and has an IP65 and an IK10 degree of protection. ON-OFF driver. Finished in White color.